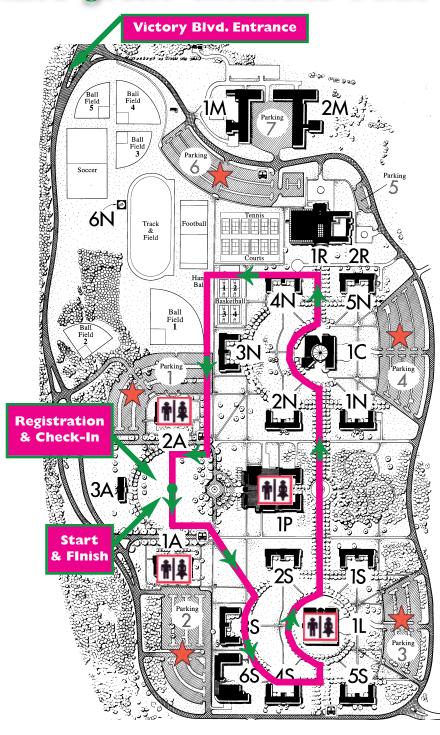

#### **WALK ROUTE**

Starting at 10:00am on the Great Lawn, each Walkathon participant will cover the two-kilometer walk route once.

Along the Walkathon route, walkers will find Live Green, Embrace Pink lawn signs containing facts on how to promote energy efficiency and a greener lifestyle for all, in addition to important facts about breast cancer prevention.

At the end of the Walkathon, walkers will have the opportunity to meet with Health Educators from CSI's **Staten Island Breast Cancer Research Initiative** (SIBCRI), and take part in Con Edison's Energy Trivia.