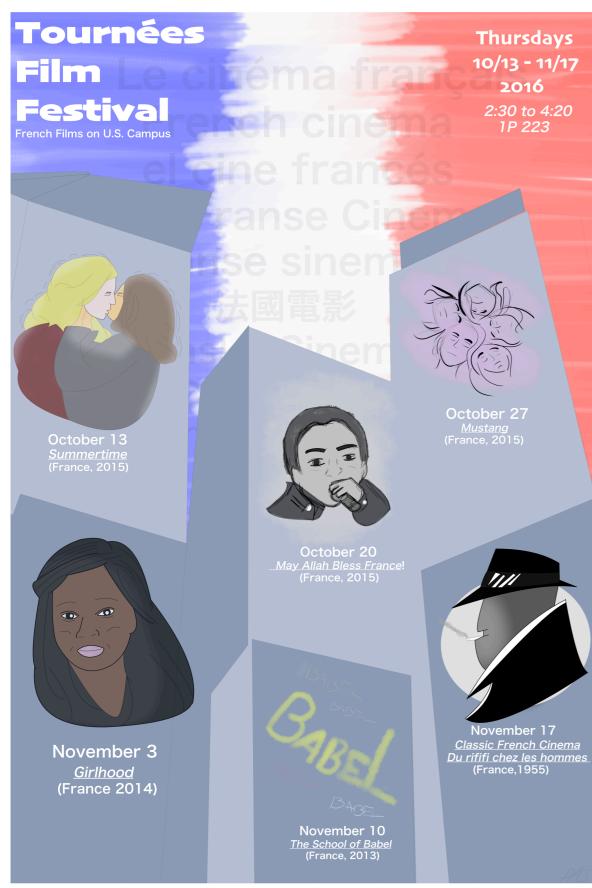

# Tournées Film Festival The College of Staten Island/CUNY

October 13 – November 17, 2016 All films screened in 1P-223, 2:30-4:30pm

# October 13

- La Belle saison [Summertime]
- Clarisse tout simplement [Simply Clarisse] co-sponsored by the LGBTQ Resource Center

### October 20

Qu'Allah bénisse la France! [May Allah Bless France!]
co-sponsored by the Department of World Languages and Literatures

### October 27

- Mustang
- Pluie

### November 3

Bandes de filles [Girlhood]
co-sponsored by the CSI Focus on Global Women and Girls Project

## November 10

- La cour de Babel [The School of Babel]
- Au loin, Baltimore [Dreaming of Baltimore]
  co-sponsored by the Program in Cinema Studies and Production

### **November 17**

Du rififi chez les hommes [Rififi] co-sponsored by the Dean's Office of Humanities and Social Sciences

Click for film trailers