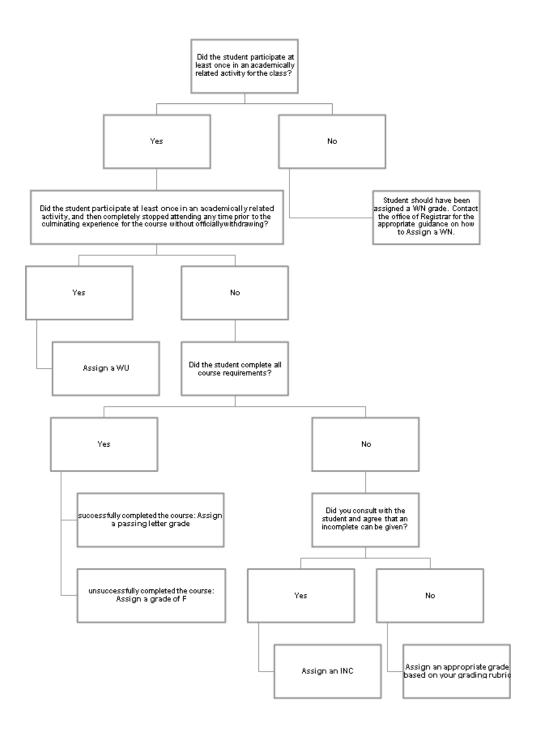

#### WHAT GRADE SHOULD BE ASSIGNED ON THE FINAL GRADE ROSTER?

#### FURTHER CLARIFICATION ON D/F/WU/INC GRADES

**D:** The D grade assigned when students have attended regularly and completed the course, and their work has met the minimum standards set out in your syllabus and/or the performance standards expected for your course. Students who have met the minimum standards and have been in regular attendance must be given this grade, and <u>not</u> an F or WU.

F: The F grade is assigned when students have attended regularly and completed the course, but their work has not achieved the learning goals/outcomes set out in your syllabus and/or the performance standards expected for your course. The F grade is an earned grade based on poor performance during your course, and students who have not been academically successful in your course must be given this grade, and <u>not</u> a WU or a D.

**WU:** The WU grade is assigned when students stop attending or participating in your class, but they haven't officially dropped the class. This grade applies regardless of the mode of instruction: being excessively absent, based on College guidelines and those set in your syllabus, warrants a grade of WU. Continuing to turn in assignments, or turning them in late without attending class, does not permit the WU to be converted into a letter grade. Students who are excessively absent must receive a WU, not an F.

INC: The INC grade should only be given by the instructor in consultation with the student, and only when there is a reasonable expectation that submission of missing coursework will still result in a passing grade. If a student is failing the class, and submitting the work will not result in a passing grade, the student should receive an F. Students receiving an INC must be able to complete the missing work or take the missed final exam by the last day of the following term, so that a letter grade can be determined and submitted to the Registrar's Office